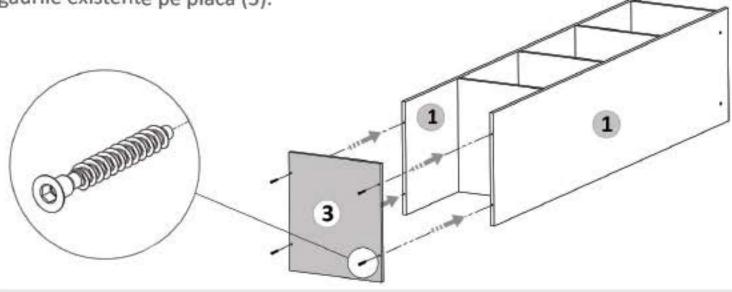

## Pasul 5 (Montaj Repere)

Se prinde placa (3) de placile (1) cu ajutorul celor 4 Confirmatoare (Co) in gaurile existente pe placa (3).

Nu te descurci? Acceseaza site-ul companiei sau scaneaza codul QR pentru instructiuni si video-uri cu montaj