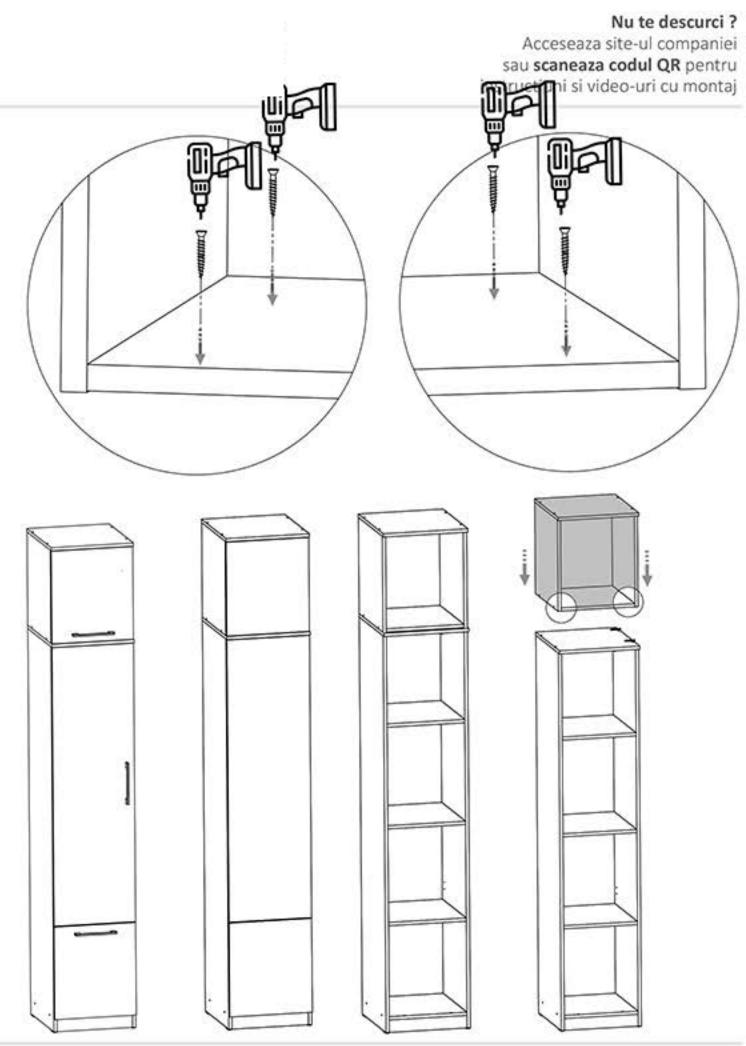

### Pasul 6 (Montaj HDF + Picioare)

#### Nu te descurci ? Acceseaza site-ul companiei sau scaneaza codul QR pentru instructiuni si video-uri cu montaj

Este recomandat ca montajul să fie făcut de minim două persoane

Un ciocan de dimensiune medie

#### Nu te descurci ? Acceseaza site-ul companiei sau scaneaza codul QR pentru

instructiuni si video-uri cu montaj