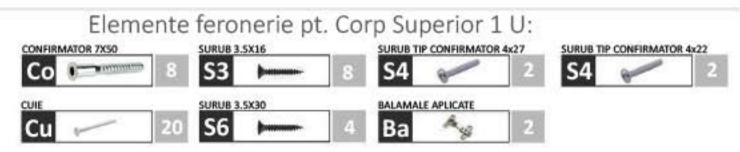

| NR.<br>REPER | COD REPER      | DETALII             | CANTITATE |
|--------------|----------------|---------------------|-----------|
| 1            | LATERALE ST/DR | PAL 1904 X 458 X 16 | 2         |
| 2            | FUND           | PAL 458 X 376 X 16  | 1         |
| 3            | TAVAN          | PAL 458 X 410 X 16  | 1         |
| 4            | SOCLU          | PAL 376 X 60 X 16   | 1         |
| 5            | POLITA FIXA    | PAL 458 X 376 X 16  | 3         |
| 6            | HDF            | HDF 1856 X 404 X 4  | 1         |

| NR. REPER | COD REPER           | DETALI        | CANTITATE |
|-----------|---------------------|---------------|-----------|
| 1         | FUND                | 458X376X16 mm | 1         |
| 2         | LATERALA STG. / DR. | 458X462X16 mm | 2         |
| 3         | TAVAN               | 480X410X16 mm | 1         |
| 4         | HDF                 | 470X402X16 mm | 1         |
| 5         | USA                 | 458X406X16 mm | 1         |