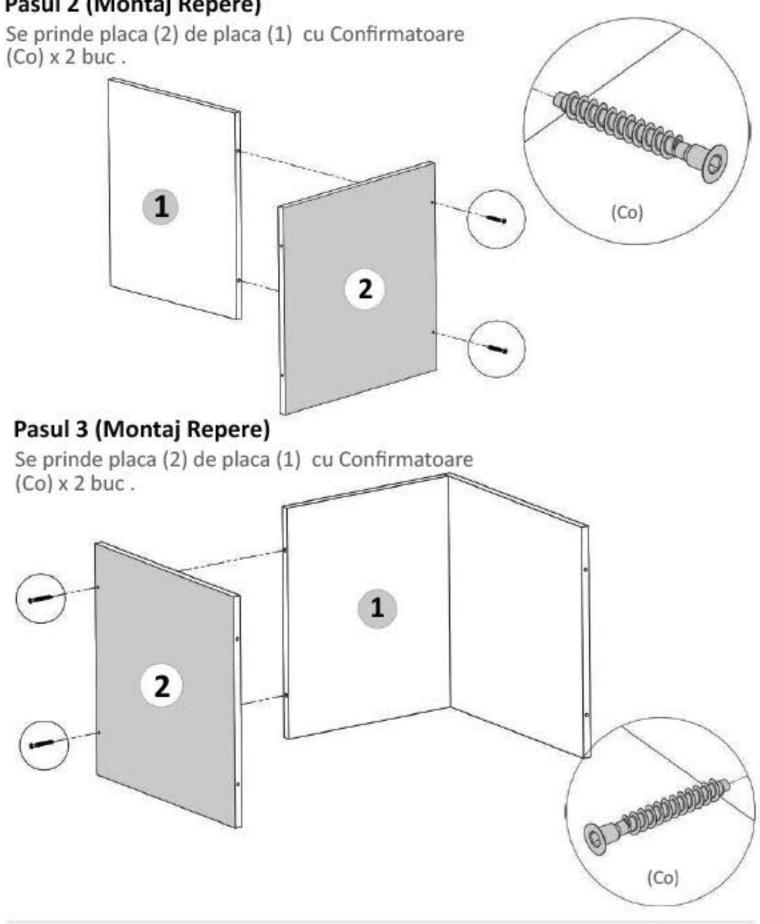

## Pasul 2 (Montaj Repere)

Se prind placile (1) de placile (5) cu demontabili (De) x 12 buc in gaurile prestabilite, urmand ca apoi sa se infileteze (Ca) x 12 buc pana acestea raman stranse.

Se prinde placa (2) de placile (1) cu ajutorul celor 4 Confirmatoare (Co) in gaurile

## Pasul 5 (Montaj Repere)

Se prinde placa (3) de placile (1) cu ajutorul celor 4 Confirmatoare (Co) in gaurile existente pe placa (3).

Nu te descurci? Acceseaza site-ul companiei sau scaneaza codul QR pentru instructiuni si video-uri cu montaj