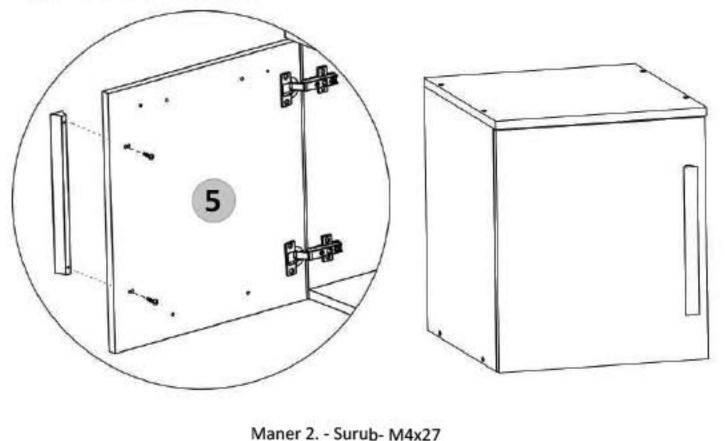

In cazul in care modelul de maner ales coincide cu cel de jos: Se monteaza pe placa (5) maner (Mn) x 1 buc cu suruburi (S4) M4x22 - 2 buc in gaurile existente pe placa.

Nu te descurci? Acceseaza site-ul companiei sau scaneaza codul QR pentru instructiuni si video-uri cu montaj

In cazul in care modelul de maner ales coincide cu cel de jos: Se monteaza pe placa (5) maner (Mn) x 1 buc cu suruburi (S4) M4x27 - 2 buc in gaurile existente pe placa.

Instrucțiuni montaj: Corp Superior 1 USA