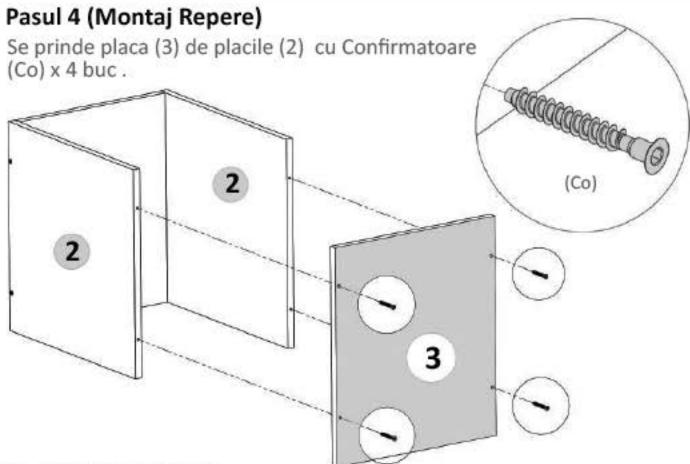

## Pasul 5 (Montaj Repere)

Se prinde placa (3) de placile (1) cu ajutorul celor 4 Confirmatoare (Co) in gaurile existente pe placa (3).

Nu te descurci? Acceseaza site-ul companiei sau scaneaza codul QR pentru instructiuni si video-uri cu montaj