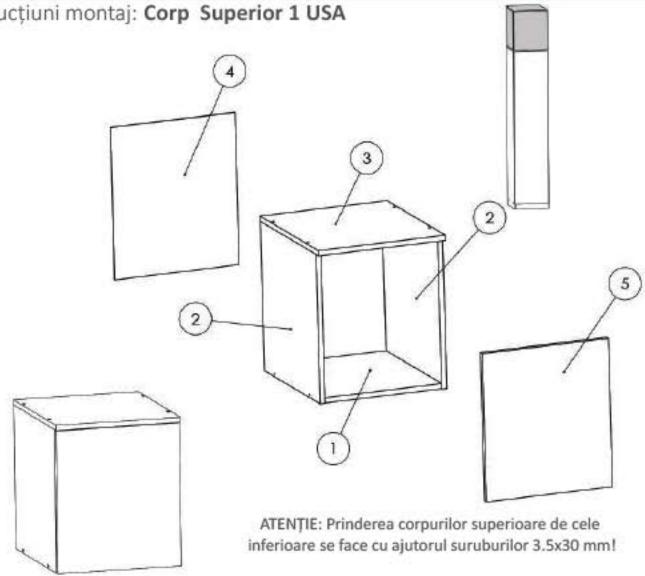

## **DETALIU MONTAJ** (Montaj corp superior)

Atentie ! Acest pas este valabil doar pentru modelele care au in gama lor acest corp superior (suprapozabil) care este optional si care ofera un plus de spatiu cu un design minimalist.

Montajul este relativ simplu: Se pozitioneaza si se alineaza corpurile astfel incat sa se poata fixa. Se prinde corpul superior de cel inferior cu 4 x suruburi 3.5 x30 mm.

www.mobidea.ro

Modul Corp Superior 1 Usa