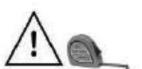

### Pasul 5 (Montaj HDF)

Se masoara diagonalele sa fie in vinclu, dupa care se prinde Hdf-ul (4) folosindu-se de ciocan cu ajutorul unor cuie (Cu) x 20 buc.

Se masoara diagonalele sa fie in vinclu inainte de a monta HDF-ul!