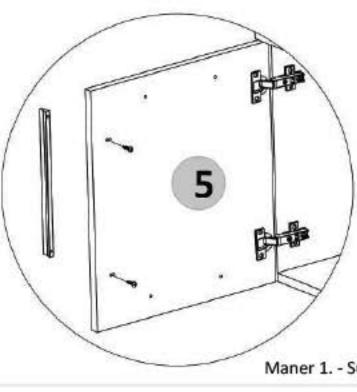

#### Maner 1. - Surub- M4x22

Modul Corp Superior 1 USA

Nu te descurci ? Acceseaza site-ul companiei sau scaneaza codul QR pentru instructiuni si video-uri cu montaj

Atentie ! Se gaureste fata de sertar in functie de modelul de maner. In interiorul usii exista mai multe tipuri de semne care sa va ajute sa da-ti gauri in placa. Fiecare semn este atribuit unui tip de maner. Se gaureste cu un burghiu cu diametru de 5 mm. Recomandam a se masura inainte distanta dintre gaurile de pe placa cu distanta dintre gaurile de pe maner inainte de a gauri placa.