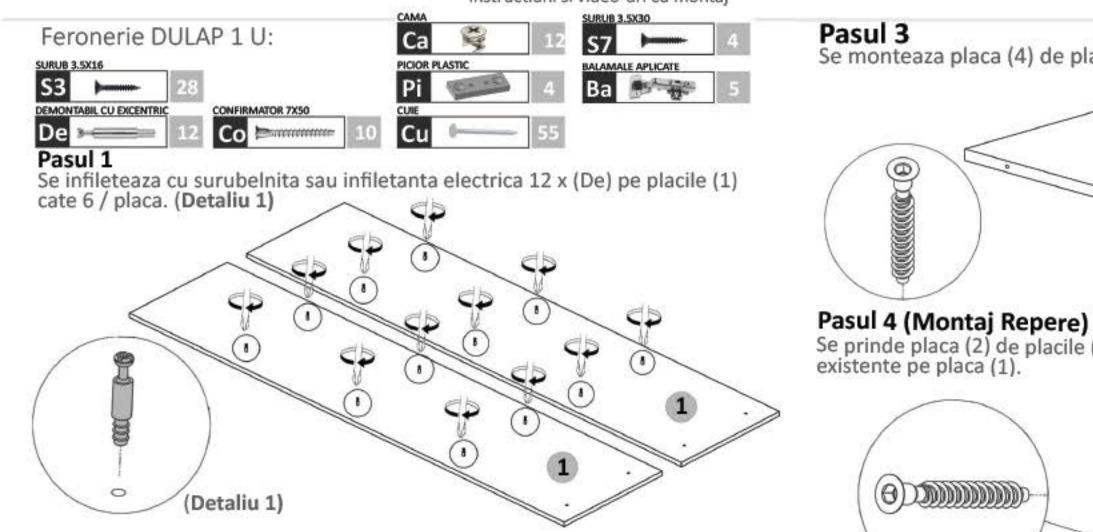

## Pasul 2 (Montaj Repere)

Se prind placile (1) de placile (5) cu demontabili (De) x 12 buc in gaurile prestabilite, urmand ca apoi sa se infileteze (Ca) x 12 buc pana acestea raman stranse.

Se prinde placa (2) de placile (1) cu ajutorul celor 4 Confirmatoare (Co) in gaurile

## Pasul 5 (Montaj Repere)

Se prinde placa (3) de placile (1) cu ajutorul celor 4 Confirmatoare (Co) in gaurile existente pe placa (3).

Nu te descurci? Acceseaza site-ul companiei sau scaneaza codul QR pentru instructiuni si video-uri cu montaj