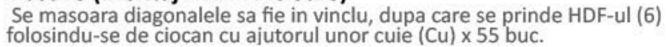

### Pasul 6 (Montaj HDF + Picioare)

## Pasul 2 (Montaj Repere)

Se prind placile (1) de placile (5) cu demontabili (De) x 12 buc in gaurile prestabilite, urmand ca apoi sa se infileteze (Ca) x 12 buc pana acestea raman stranse.

Se prinde placa (2) de placile (1) cu ajutorul celor 4 Confirmatoare (Co) in gaurile