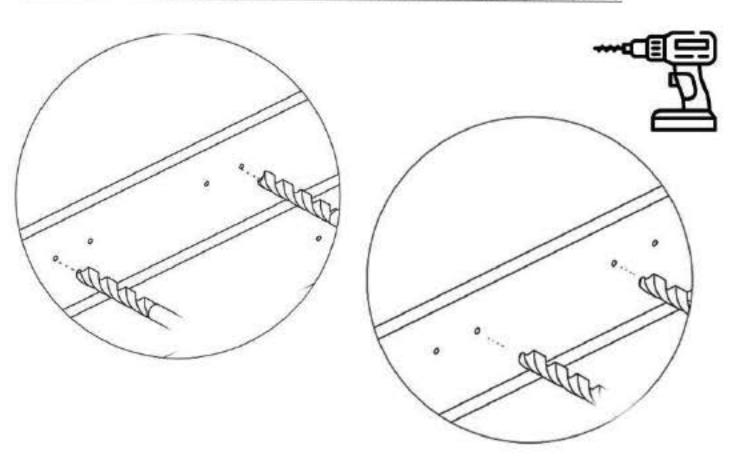

Montajul este relativ simplu: Se pozitioneaza si se alineaza corpurile astfel incat sa se poata fixa. Se prinde corpul superior de cel inferior cu 4 x suruburi 3.5 x30 mm.

www.mobidea.ro

Modul Corp Superior 1 Usa

## **DETALIU MONTAJ** (Montaj corp superior)

Atentie ! Acest pas este valabil doar pentru modelele care au in gama lor acest corp superior (suprapozabil) care este optional si care ofera un plus de spatiu cu un design minimalist.