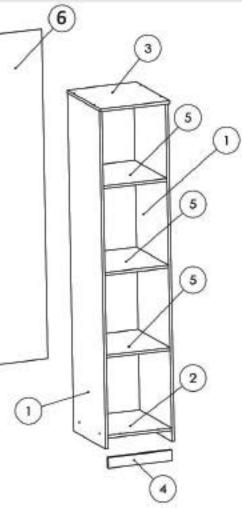

| NR.<br>REPER | COD REPER      | DETALII             | CANTITATE |
|--------------|----------------|---------------------|-----------|
| 1            | LATERALE ST/DR | PAL 1904 X 458 X 16 | 2         |
| 2            | FUND           | PAL 458 X 376 X 16  | 1         |
| 3            | TAVAN          | PAL 458 X 410 X 16  | 1         |
| 4            | SOCLU          | PAL 376 X 60 X 16   | 1         |
| 5            | POLITA FIXA    | PAL 458 X 376 X 16  | 3         |
| 6            | HDF            | HDF 1856 X 404 X 4  | 1         |

## Pasul 2 (Montaj Repere)

Se prind placile (1) de placile (5) cu demontabili (De) x 12 buc in gaurile prestabilite, urmand ca apoi sa se infileteze (Ca) x 12 buc pana acestea raman stranse.

Se prinde placa (2) de placile (1) cu ajutorul celor 4 Confirmatoare (Co) in gaurile

## Pasul 5 (Montaj Repere)

Se prinde placa (3) de placile (1) cu ajutorul celor 4 Confirmatoare (Co) in gaurile existente pe placa (3).

Nu te descurci? Acceseaza site-ul companiei sau scaneaza codul QR pentru instructiuni si video-uri cu montaj