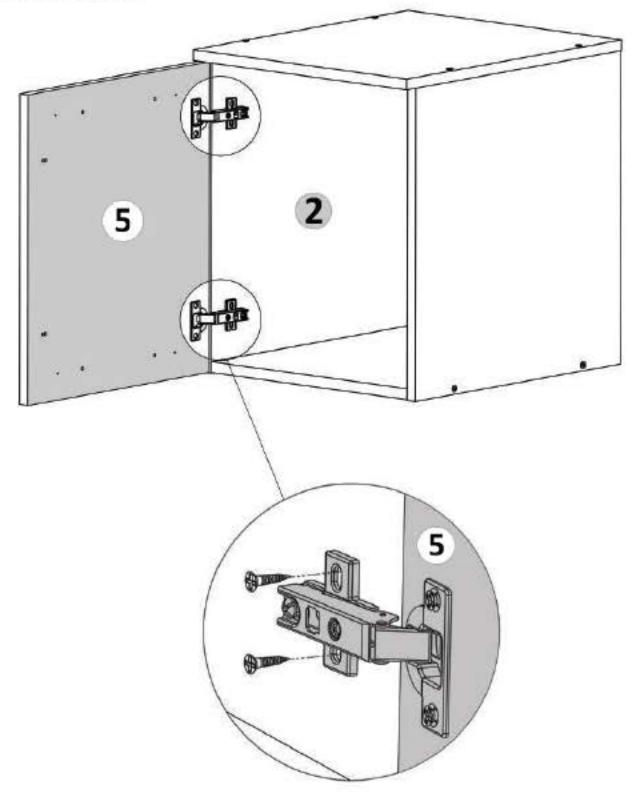

# Pasul 6 (Montaj Balamale aplicate)

Se lipeste usa cu balamale aplicate (5) de cantul placii (2) si se monteaza pe placa (2) balamale (Ba) x 2 buc folosindu-se suruburi 3.5x16 (S3) - cate 2 / balama.

www.mobidea.ro