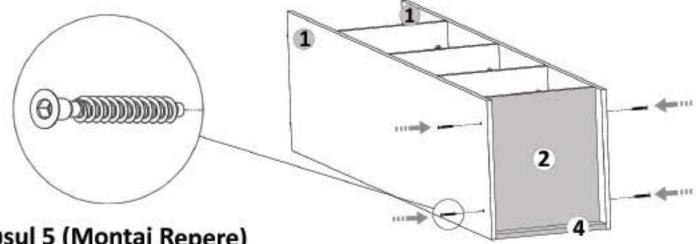

MONTAJUL NECORESPUNZĂTOR ATRAGE DUPĂ SINE PIERDEREA GARANȚIEI PRODUSULUI



www.mobidea.ro



Modul DULAP - 1U

Pag. 4 MB-DUM

MB-DUMAR-DU1

#### Nu te descurci ? Acceseaza site-ul companiei sau scaneaza codul QR pentru instructiuni si video-uri cu montaj



Este recomandat ca montajul să fie făcut de minim două persoane



Un ciocan de dimensiune medie

Modul DULAP - 1U

Pag. 1

MB-DUMAR-DU1

#### Nu te descurci ? Acceseaza site-ul companiei sau scaneaza codul QR pentru

instructiuni si video-uri cu montaj



## Pasul 2 (Montaj Repere)

Se prind placile (1) de placile (5) cu demontabili (De) x 12 buc in gaurile prestabilite, urmand ca apoi sa se infileteze (Ca) x 12 buc pana acestea raman stranse.





Se prinde placa (2) de placile (1) cu ajutorul celor 4 Confirmatoare (Co) in gaurile



## Pasul 5 (Montaj Repere)

Se prinde placa (3) de placile (1) cu ajutorul celor 4 Confirmatoare (Co) in gaurile existente pe placa (3).



Nu te descurci? Acceseaza site-ul companiei sau scaneaza codul QR pentru instructiuni si video-uri cu montaj

Modul DULAP - 1U

MB-DUMAR-DU1

#### Nu te descurci ? Acceseaza site-ul companiei sau scaneaza codul QR pentru instructiuni si video-uri cu montaj

In cazul in care modelul de maner ales coincide cu cel de jos: Se monteaza pe placa (5) maner (Mn) x 2 buc cu suruburi (S4) M4x22 - 2 buc in gaurile existente pe placa.



In cazul in care modelul de maner ales coincide cu cel de jos: Se monteaza pe placa (5) maner (Mn) x 1 buc cu suruburi (S4) M4x27 - 2 buc in gaurile existente pe placa.



Instrucțiuni montaj: Corp Superior 1 USA



| NR. REPER