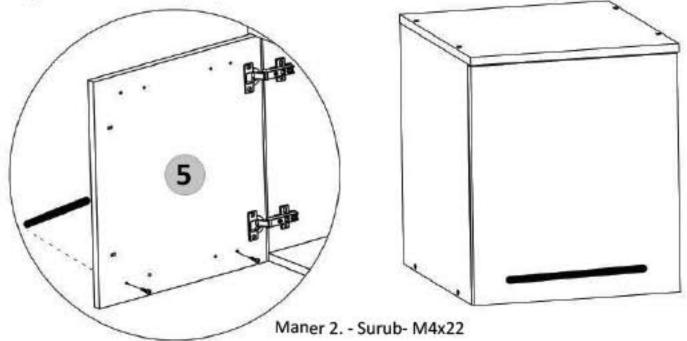

## Pasul 1 (Montaj Balamale pe Usa)

Se prinde pe placa (5) balamale (Ba) x 2buc cu suruburi (S3) x 4 buc, cate 2 balamale / usa, cate 2 buc suruburi / balama.

In cazul in care modelul de maner ales coincide cu cel de jos: Se monteaza pe placa (5) maner (Mn) x 1 buc cu suruburi (S4) M4x27 - 2 buc in gaurile existente pe placa.

#### Maner 1. - Surub- M4x22

Modul Corp Superior 1 USA

Nu te descurci ? Acceseaza site-ul companiei sau scaneaza codul QR pentru instructiuni si video-uri cu montaj

Atentie ! Se gaureste fata de sertar in functie de modelul de maner. In interiorul usii exista mai multe tipuri de semne care sa va ajute sa da-ti gauri in placa. Fiecare semn este atribuit unui tip de maner. Se gaureste cu un burghiu cu diametru de 5 mm. Recomandam a se masura inainte distanta dintre gaurile de pe placa cu distanta dintre gaurile de pe maner inainte de a gauri placa.