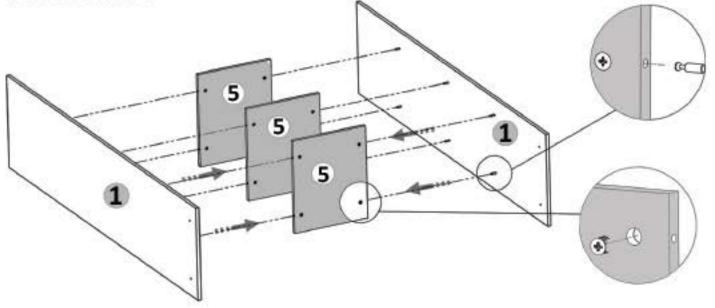

## Pasul 2 (Montaj Repere)

Se prind placile (1) de placile (5) cu demontabili (De) x 12 buc in gaurile prestabilite, urmand ca apoi sa se infileteze (Ca) x 12 buc pana acestea raman stranse.

Se prinde placa (2) de placile (1) cu ajutorul celor 4 Confirmatoare (Co) in gaurile