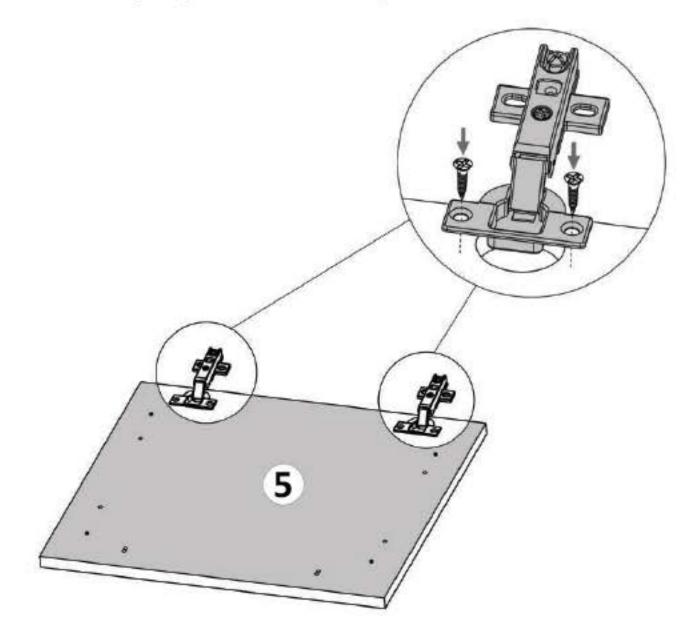

## Pasul 1 (Montaj Balamale pe Usa)

Se prinde pe placa (5) balamale (Ba) x 2buc cu suruburi (S3) x 4 buc, cate 2 balamale / usa, cate 2 buc suruburi / balama.

In cazul in care modelul de maner ales coincide cu cel de jos: Se monteaza pe placa (5) maner (Mn) x 1 buc cu suruburi (S4) M4x27 - 2 buc in gaurile existente pe placa.