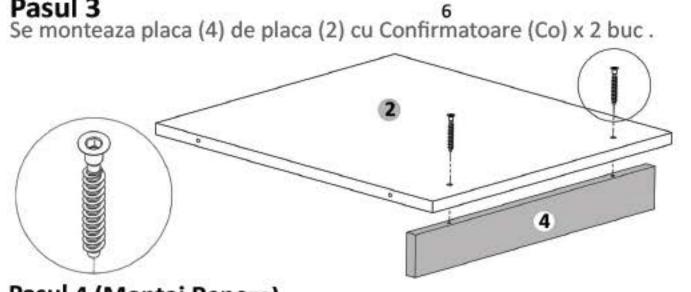

## Pasul 2 (Montaj Repere)

Se prind placile (1) de placile (5) cu demontabili (De) x 12 buc in gaurile prestabilite, urmand ca apoi sa se infileteze (Ca) x 12 buc pana acestea raman stranse.

Se prinde placa (2) de placile (1) cu ajutorul celor 4 Confirmatoare (Co) in gaurile