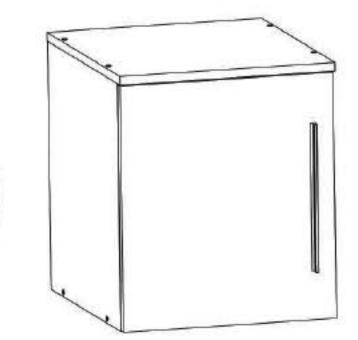

Modul DULAP - 1U

Pag. 1

MB-DUMAR-DU1

## Informatii Utile!

Aceasta carcasa este universala si se potriveste pentru diferite tipuri de usi cum ar fi: Usi mari / Usi medii / Usi mici etc.

Instrucțiuni montaj: CARCASA 1/4

Atentie! Pentru prinderea corpurilor intre ele se vor folosi suruburi (S7)