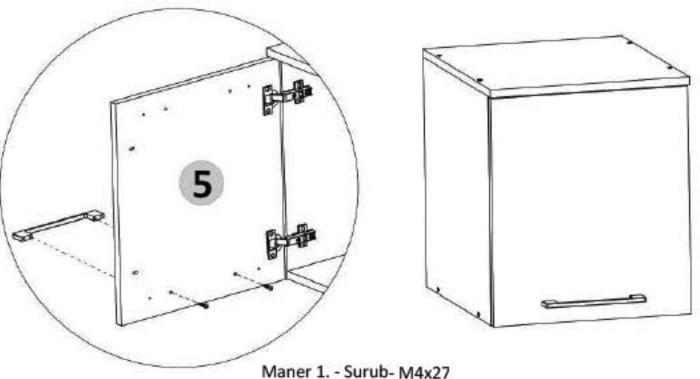

In cazul in care modelul de maner ales coincide cu cel de jos: Se monteaza pe placa (5) maner (Mn) x 1 buc cu suruburi (S4) M4x27 - 2 buc in gaurile existente pe placa.

Instrucțiuni montaj: Corp Superior 1 USA

## Pasul 1 (Montaj Balamale pe Usa)

Se prinde pe placa (5) balamale (Ba) x 2buc cu suruburi (S3) x 4 buc, cate 2 balamale / usa, cate 2 buc suruburi / balama.

In cazul in care modelul de maner ales coincide cu cel de jos: Se monteaza pe placa (5) maner (Mn) x 1 buc cu suruburi (S4) M4x27 - 2 buc in gaurile existente pe placa.