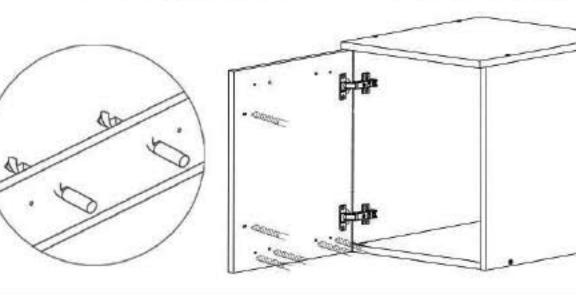

## Pasul 1 (Montaj Balamale pe Usa)

Se prinde pe placa (5) balamale (Ba) x 2buc cu suruburi (S3) x 4 buc, cate 2 balamale / usa, cate 2 buc suruburi / balama.

In cazul in care modelul de maner ales coincide cu cel de jos: Se monteaza pe placa (5) maner (Mn) x 1 buc cu suruburi (S4) M4x27 - 2 buc in gaurile existente pe placa.

# Pasul 6 (Montaj Balamale aplicate)

Se lipeste usa cu balamale aplicate (5) de cantul placii (2) si se monteaza pe placa (2) balamale (Ba) x 2 buc folosindu-se suruburi 3.5x16 (S3) - cate 2 / balama.

www.mobidea.ro