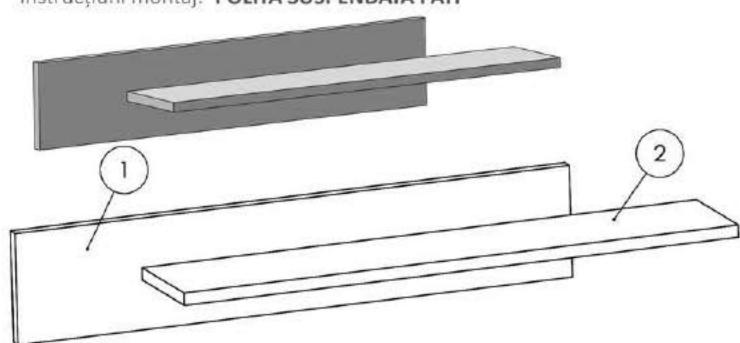

## MOBIRO.

Nu te descurci ?

Acceseaza site-ul companiei
sau scaneaza codul QR pentru
instructiuni si video-uri cu montaj

Instrucțiuni montaj: POLITA SUSPENDATA PATI

| NR. REPER | DETALII        | NR. REPER    | CANTITATE |
|-----------|----------------|--------------|-----------|
| 1         | PAL 750X145X16 | SPATE POLITA | 1         |
| 2         | PAL 750X145X16 | POLITA       | 1         |