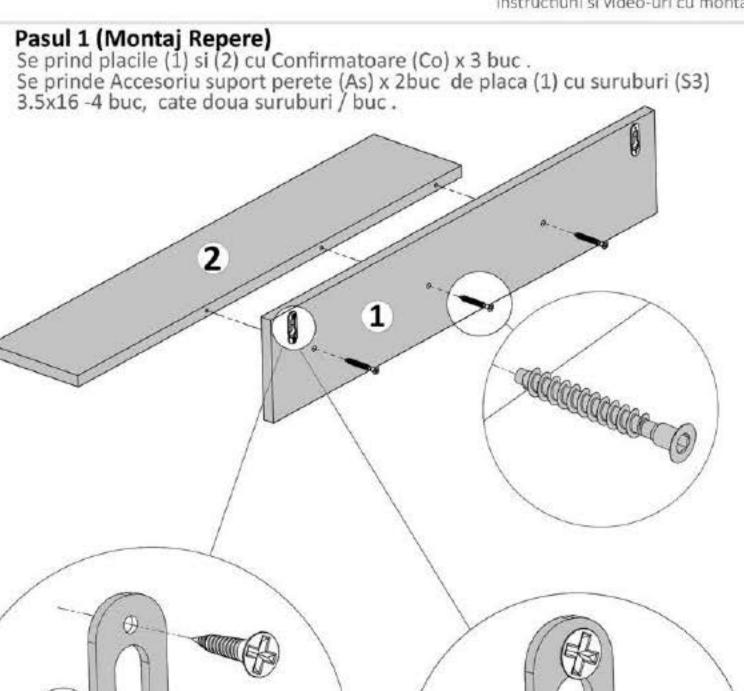

Elemente feronerie pt. POLITA SUSPENDATA:

ATENȚIE: MONTAJUL NECORESPUNZĂTOR ATRAGE DUPĂ SINE PIERDEREA GARANȚIEI PRODUSULUI

Şurubelniţă în cruce sau autofiletantă

Este recomandat ca montajul să fie făcut de minim două persoane

Un clocan de dimensione medie

NG REMY

MB-LIPA-POLI

(As)

ING REMY

(As)