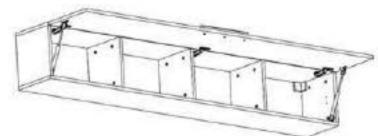

### Elemente feronerie pt. corp pozitionat orizontal superior:

### Pasul 1 (Montaj Demontabili)

Se prinde cu infiletanta sau surubelnita 20 x (De) pe placile laterale (2) si (3).

Pag. 2 MB-LIPA-C1850 Pag. 11 MB-LIPA-C1850

Nu te descurci?

Acceseaza site-ul companiei sau scaneaza codul QR pentru instructioni si video-uri cu montai

#### Pasul 4 (Montaj repere)

Se prind de placa laterala (3) placile (1) si (4) cu demontabili (De) x 10 buc - cate 2buc / placa in gaurile prestabilite, urmand ca apoi sa se infileteze (Ca)x 10 buc pana raman stranse.

### MOBIRO.

Nu te descurci? Acceseaza site-ul companiei sau scaneaza codul QR pentru instructiuni si video-uri cu montai

Pasul 5 (Montaj repere)

Se prinde placa laterala (2) de placile (1) si (4) cu demontabili (De) x 10 buc in gaurile prestabilite, urmand ca apoi sa se infileteze (Ca)x 10 buc pana raman