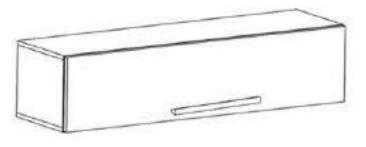

## MOBIRO.

Nu te descurci ?

Acceseaza site-ul companiei
sau scaneaza codul QR pentru
instructiuni si video-uri cu montaj

Instrucțiuni montaj: Corp Living Remy 1850 - Pozitie Orizontala Superioara

| DETALII         | COD REPER                                                                     | CANTITATE                                                                                                                             |
|-----------------|-------------------------------------------------------------------------------|---------------------------------------------------------------------------------------------------------------------------------------|
| PAL 258X250X16  | TAVAN / FUND                                                                  | 2                                                                                                                                     |
| PAL 1850X250X16 | LATERALA DR.                                                                  | 1                                                                                                                                     |
| PAL 1850X250X16 | LATERALA ST.                                                                  | 1                                                                                                                                     |
| PAL 258X250X16  | INTERMEDIARA                                                                  | 3                                                                                                                                     |
| PAL 1376X286X16 | USA                                                                           | 1                                                                                                                                     |
| HDF 1376X286X4  | HDF                                                                           | 1                                                                                                                                     |
|                 | PAL 258X250X16 PAL 1850X250X16 PAL 1850X250X16 PAL 258X250X16 PAL 1376X286X16 | PAL 258X250X16 TAVAN / FUND PAL 1850X250X16 LATERALA DR. PAL 1850X250X16 LATERALA ST. PAL 258X250X16 INTERMEDIARA PAL 1376X286X16 USA |