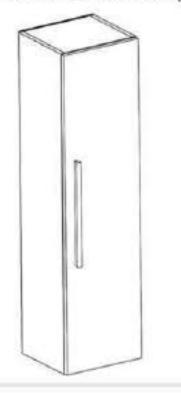

### Tipuri de Montaj:

Corp Pozitionat Orizontal Superior (Suspendat pe perete la inaltime)

Corp Pozitionat Orizontal Inferior (Suspendat pe perete sau pe podea)

Corp Pozitionat Vertical (Suspendat pe perete sau pe podea)