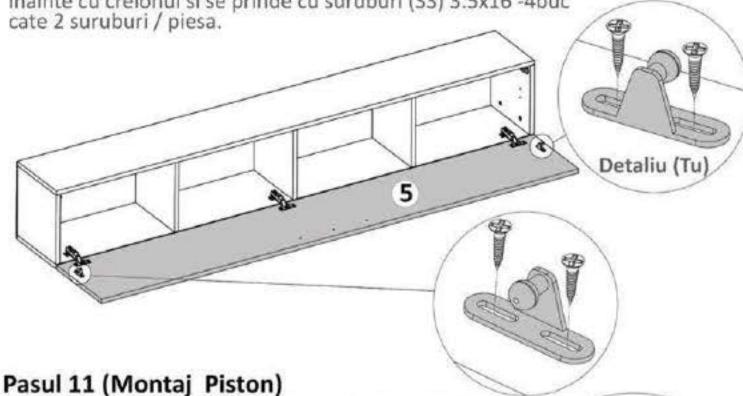

### Pasul 10 (Montaj Talpa Usa Piston)

Se pozitioneaza (TU) x 2 buc pe placa (5) in locurile pe care le-ati insemnat inainte cu creionul si se prinde cu suruburi (S3) 3.5x16 -4buc