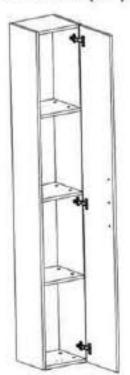

### Tipuri de Montaj:

Corp Pozitionat Orizontal Superior (Suspendat pe perete la inaltime)

Corp Pozitionat Orizontal Inferior (Suspendat pe perete sau pe podea)

Corp Pozitionat Vertical (Suspendat pe perete sau pe podea)