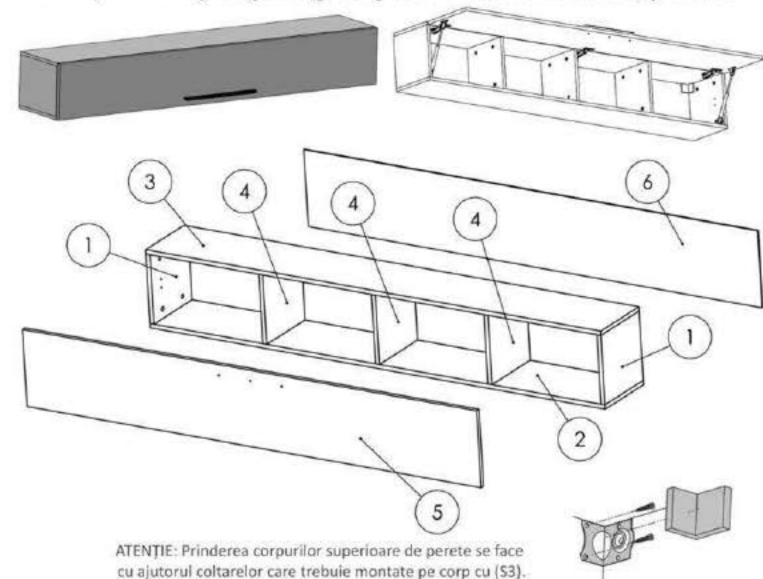

## MOBIRO.

Nu te descurci ?

Acceseaza site-ul companiei
sau scaneaza codul QR pentru
instructiuni si video-uri cu montaj

Instrucțiuni montaj: Corp Living Remy 1850 - Pozitie Orizontala Superioara

| DETALII         | COD REPER                                                                     | CANTITATE                                                                                                                             |
|-----------------|-------------------------------------------------------------------------------|---------------------------------------------------------------------------------------------------------------------------------------|
| PAL 258X250X16  | TAVAN / FUND                                                                  | 2                                                                                                                                     |
| PAL 1850X250X16 | LATERALA DR.                                                                  | 1                                                                                                                                     |
| PAL 1850X250X16 | LATERALA ST.                                                                  | 1                                                                                                                                     |
| PAL 258X250X16  | INTERMEDIARA                                                                  | 3                                                                                                                                     |
| PAL 1376X286X16 | USA                                                                           | 1                                                                                                                                     |
| HDF 1376X286X4  | HDF                                                                           | 1                                                                                                                                     |
|                 | PAL 258X250X16 PAL 1850X250X16 PAL 1850X250X16 PAL 258X250X16 PAL 1376X286X16 | PAL 258X250X16 TAVAN / FUND PAL 1850X250X16 LATERALA DR. PAL 1850X250X16 LATERALA ST. PAL 258X250X16 INTERMEDIARA PAL 1376X286X16 USA |

### Elemente feronerie pt. corp pozitionat orizontal superior:

### Pasul 1 (Montaj Demontabili)

Se prinde cu infiletanta sau surubelnita 20 x (De) pe placile laterale (2) si (3).

Pag. 2 MB-LIPA-C1850 Pag. 11 MB-LIPA-C1850

Nu te descurci?

Acceseaza site-ul companiei sau scaneaza codul QR pentru instructioni si video-uri cu montai

#### Pasul 4 (Montaj repere)

Se prind de placa laterala (3) placile (1) si (4) cu demontabili (De) x 10 buc - cate 2buc / placa in gaurile prestabilite, urmand ca apoi sa se infileteze (Ca)x 10 buc pana raman stranse.

### MOBIRO.

Nu te descurci? Acceseaza site-ul companiei sau scaneaza codul QR pentru instructiuni si video-uri cu montai

Pasul 5 (Montaj repere)

Se prinde placa laterala (2) de placile (1) si (4) cu demontabili (De) x 10 buc in gaurile prestabilite, urmand ca apoi sa se infileteze (Ca)x 10 buc pana raman