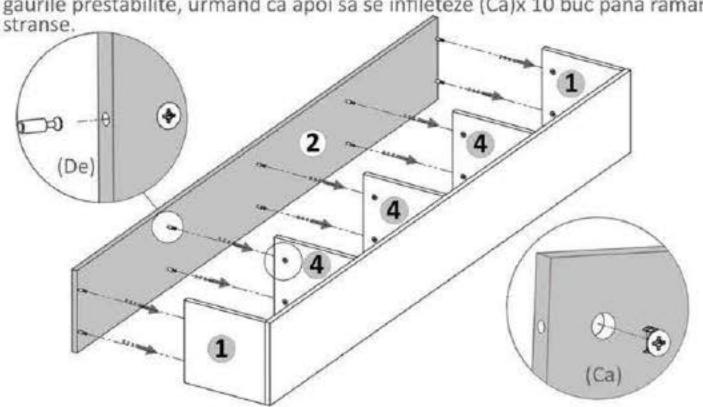

#### Pasul 4 (Montaj repere)

Se prind de placa laterala (3) placile (1) si (4) cu demontabili (De) x 10 buc - cate 2buc / placa in gaurile prestabilite, urmand ca apoi sa se infileteze (Ca)x 10 buc pana raman stranse.

### MOBIRO.

Nu te descurci? Acceseaza site-ul companiei sau scaneaza codul QR pentru instructiuni si video-uri cu montai

Pasul 5 (Montaj repere)

Se prinde placa laterala (2) de placile (1) si (4) cu demontabili (De) x 10 buc in gaurile prestabilite, urmand ca apoi sa se infileteze (Ca)x 10 buc pana raman