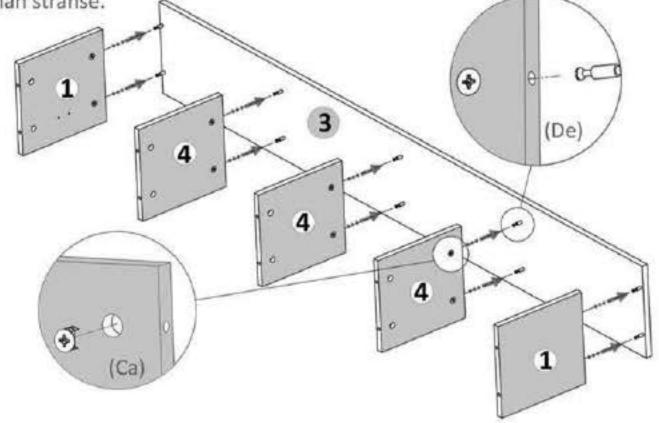

#### Pasul 4 (Montaj repere)

Se prind de placa laterala (3) placile (1) si (4) cu demontabili (De) x 10 buc - cate 2buc / placa in gaurile prestabilite, urmand ca apoi sa se infileteze (Ca)x 10 buc pana raman stranse.

### MOBIRO.

Nu te descurci? Acceseaza site-ul companiei sau scaneaza codul QR pentru instructiuni si video-uri cu montai

Pasul 5 (Montaj repere)

Se prinde placa laterala (2) de placile (1) si (4) cu demontabili (De) x 10 buc in gaurile prestabilite, urmand ca apoi sa se infileteze (Ca)x 10 buc pana raman