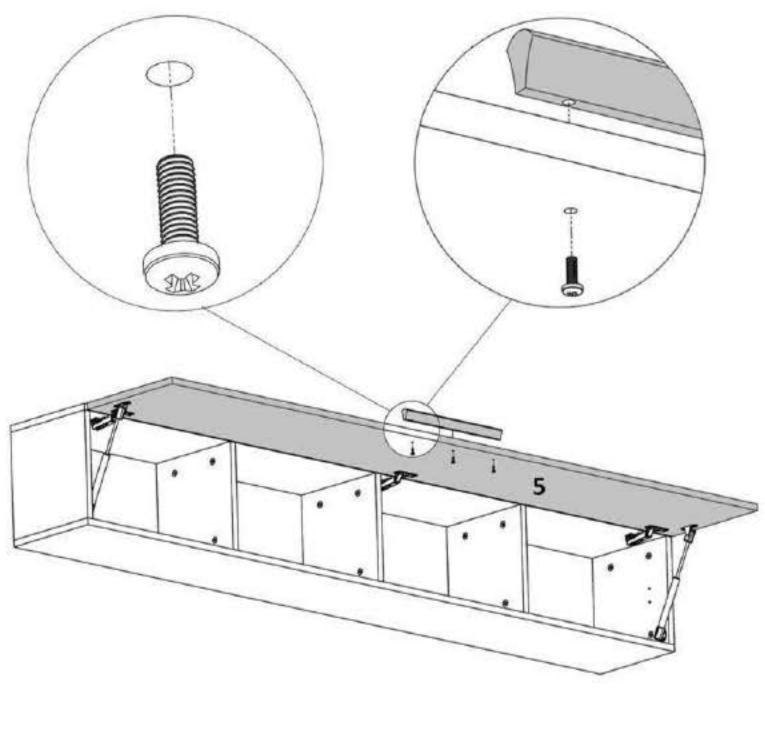

### Pasul 13 (Montaj Maner)

Se monteaza pe placa (5) maner (Mn) x 1 buc cu suruburi (S4) M4x27 - 3 buc in gaurile existente pe placa.