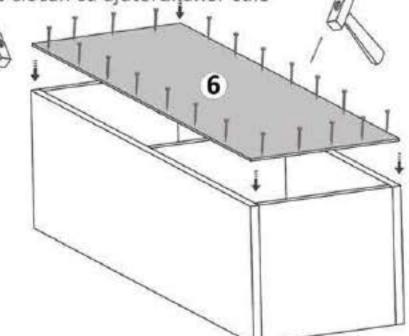

Pasul 6 (Montaj HDF)

Se masoara diagonalele sa fie in vinclu, dupa care se prinde HDF-ul (6) folosindu-se de ciocan cu ajutorul;unor cuie (Cu)x 46 buc.

diagonalele sa fie in vinclu inainte de a monta HDF-ul!