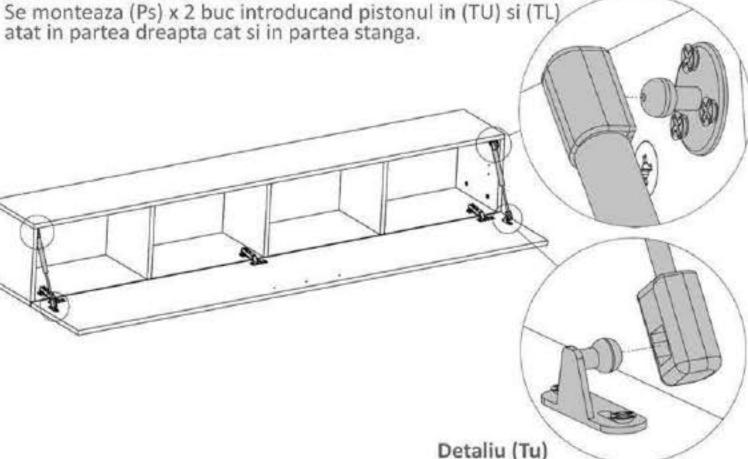

### Pasul 10 (Montaj Talpa Usa Piston)

Se pozitioneaza (TU) x 2 buc pe placa (5) in locurile pe care le-ati insemnat inainte cu creionul si se prinde cu suruburi (S3) 3.5x16 -4buc

piesei (TU). (detaliu 1)

Pasul 9 (Semne pt. talpa usa piston)

Se pozitioneaza sablonul de hartie cu inscriptia (Sablon Aplicare Piston Gaz Usa - Se Foloseste la Aplicarea pe Laterala Dreapta) pe placa (5) si se perforeaza cele doua gauri cu un creion ca si in imaginea de mai jos rezultand astfel semnele necesare pentru montajul piesei (TU).