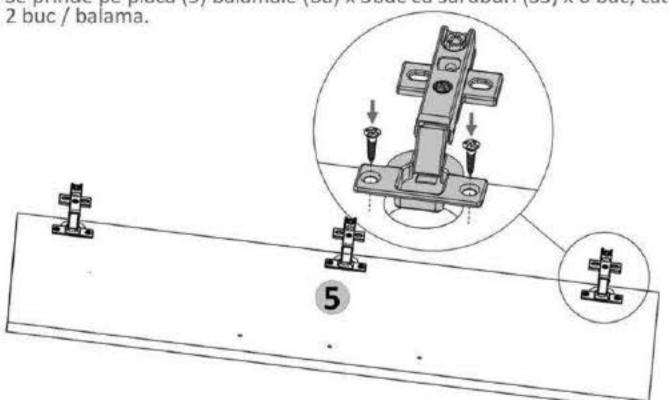

Pag. 8 MB-LIPA-C1850

Nu te descurci ?

Acceseaza site-ul companiei sau scaneaza codul QR pentru instructiuni si video-uri cu montai

Pasul 7 (Montaj Balamale pe Usa)

Se prinde pe placa (5) balamale (Ba) x 3buc cu suruburi (S3) x 6 buc, cate

Pasul 8 (Montaj Balamale )

Se lipeste placa (5) de cantul placii (2) si se monteaza pe placa (2) balamale (Ba) x 3 buc folosindu-se suruburi 3.5x16 (S3)