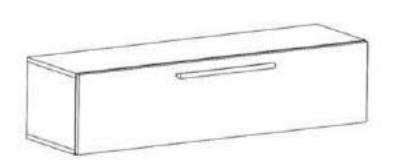

## MOBIRO.

Nu te descurci ?

Acceseaza site-ul companiei
sau scaneaza codul QR pentru
instructiuni si video-uri cu montaj

Instrucțiuni montaj: Corp Living Remy 1850 - Pozitie Orizontala Superioara

| DETALII         | COD REPER                                                                     | CANTITATE                                                                                                                             |
|-----------------|-------------------------------------------------------------------------------|---------------------------------------------------------------------------------------------------------------------------------------|
| PAL 258X250X16  | TAVAN / FUND                                                                  | 2                                                                                                                                     |
| PAL 1850X250X16 | LATERALA DR.                                                                  | 1                                                                                                                                     |
| PAL 1850X250X16 | LATERALA ST.                                                                  | 1                                                                                                                                     |
| PAL 258X250X16  | INTERMEDIARA                                                                  | 3                                                                                                                                     |
| PAL 1376X286X16 | USA                                                                           | 1                                                                                                                                     |
| HDF 1376X286X4  | HDF                                                                           | 1                                                                                                                                     |
|                 | PAL 258X250X16 PAL 1850X250X16 PAL 1850X250X16 PAL 258X250X16 PAL 1376X286X16 | PAL 258X250X16 TAVAN / FUND PAL 1850X250X16 LATERALA DR. PAL 1850X250X16 LATERALA ST. PAL 258X250X16 INTERMEDIARA PAL 1376X286X16 USA |