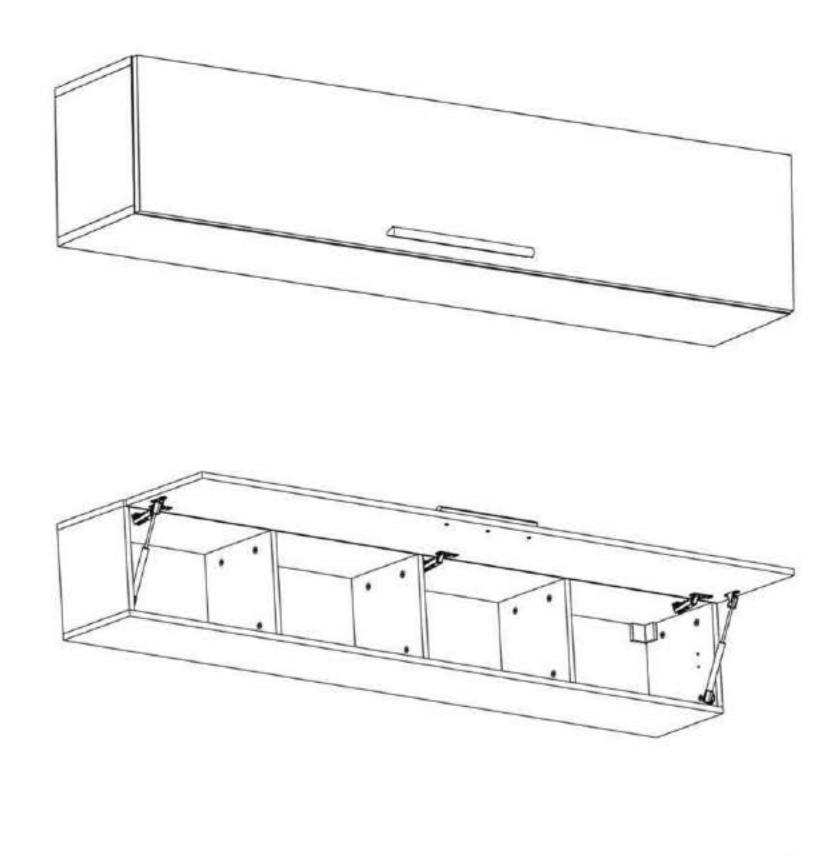

376X286X16 | PAL 258X250X16 TAVAN / FUND PAL 1850X250X16 LATERALA DR. PAL 1850X250X16 LATERALA ST. PAL 258X250X16 INTERMEDIARA PAL 1376X286X16 USA |

ATENTIE: MONTAJUL NECORESPUNZĂTOR ATRAGE DUPĂ SINE PIERDEREA GARANȚIEI PRODUSULUI



Şurubelniţă în cruce sau autofiletantă



Este recomandat ca montajul să fie făcut de minim două persoane



Un ciocan de dimensiune medie

#### Nu te descurci?

Acceseaza site-ul companiei sau scaneaza codul QR pentru instructiuni si video-uri cu montaj

## MOBIRO.

Nu te descurci ?
Acceseaza site-ul companiei
sau scaneaza codul QR pentru
instructiuni si video-uri cu montaj

### Elemente feronerie pt. corp pozitionat orizontal superior:



### Pasul 1 (Montaj Demontabili)

Se prinde cu infiletanta sau surubelnita 20 x (De) pe placile laterale (2) si (3).





Pag. 2 MB-LIPA-C1850 Pag. 11 MB-LIPA-C1850

Nu te descurci?

Acceseaza site-ul companiei sau scaneaza codul QR pentru instructioni si video-uri cu montai

### Pasul 13 (Montaj Maner)

Se monteaza pe placa (5) maner (Mn) x 1 buc cu suruburi (S4) M4x27 - 3 buc in gaurile existente pe placa.



### MOBIRO.

Nu te descurci ?

Acceseaza site-ul companiei
sau scaneaza codul QR pentru
instructiuni si video-uri cu montai

### Pasul 2 (Semne pt. talpa laterala piston)

Se pozitioneaza sablonul de hartie cu inscriptia (Sablon Aplicare Piston Gaz Usa - Se Foloseste la Aplicarea pe Laterala Stanga) pe una din placile (1) si se perforeaza cele trei gauri cu un creion ca si in imaginea de mai jos rezultand astfel sempela pecesare pentru montajul piesei (TL) (detaliu 2)



Nu te descurci?

Acceseaza si