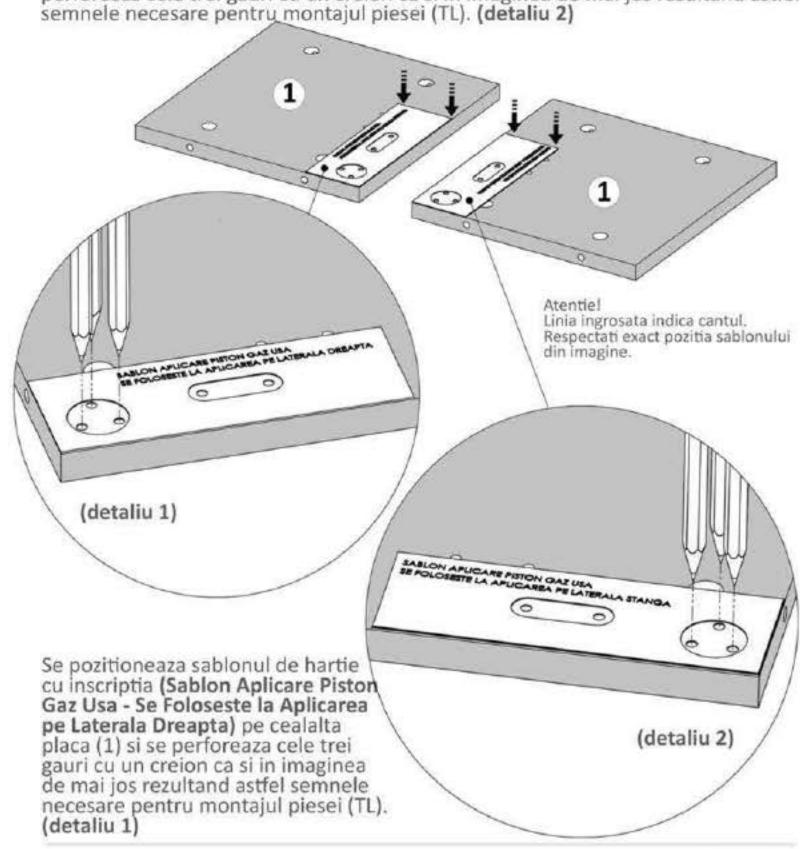

### Pasul 2 (Semne pt. talpa laterala piston)

Se pozitioneaza sablonul de hartie cu inscriptia (Sablon Aplicare Piston Gaz Usa - Se Foloseste la Aplicarea pe Laterala Stanga) pe una din placile (1) si se perforeaza cele trei gauri cu un creion ca si in imaginea de mai jos rezultand astfel sempela pecesare pentru montajul piesei (TL) (detaliu 2)

### Pasul 3 (Montaj talpa laterala piston)

Se pozitioneaza (TL) x 2 buc pe placile (1) in locurile pe care le-ati insemnat inainte cu creionul si se prind cu suruburi (S3) 3.5x16 -3buc.