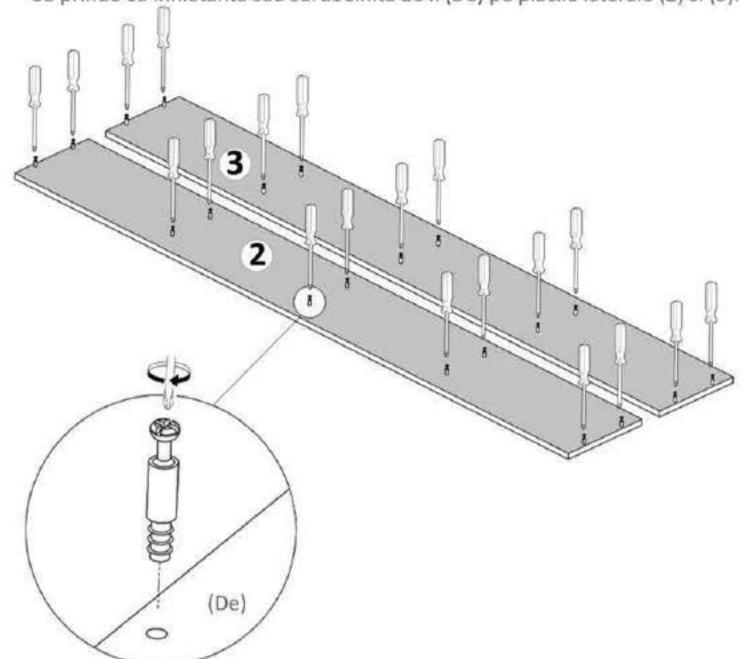

### Pasul 1 (Montaj Demontabili)

Se prinde cu infiletanta sau surubelnita 20 x (De) pe placile laterale (2) si (3).

Pag. 2 MB-LIPA-C1850 Pag. 11 MB-LIPA-C1850

Nu te descurci?

Acceseaza site-ul companiei sau scaneaza codul QR pentru instructioni si video-uri cu montai