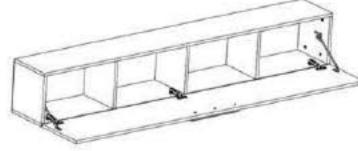

Pasul 6 (Montaj HDF)

Se masoara diagonalele sa fie in vinclu, dupa care se prinde HDF-ul (6) folosindu-se de ciocan cu ajutorul;unor cuie (Cu)x 46 buc.

diagonalele sa fie in vinclu inainte de a monta HDF-ul!

Pag. 8 MB-LIPA-C1850

Nu te descurci ?

Acceseaza site-ul companiei sau scaneaza codul QR pentru instructiuni si video-uri cu montai

Pasul 7 (Montaj Balamale pe Usa)

Se prinde pe placa (5) balamale (Ba) x 3buc cu suruburi (S3) x 6 buc, cate

Pasul 8 (Montaj Balamale )

Se lipeste placa (5) de cantul placii (2) si se monteaza pe placa (2) balamale (Ba) x 3 buc folosindu-se suruburi 3.5x16 (S3)