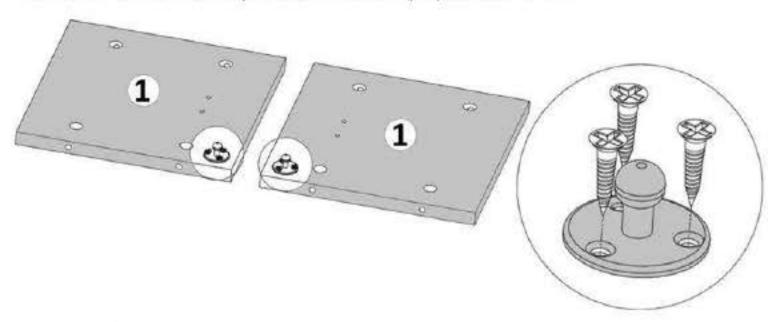

### Pasul 3 (Montaj talpa laterala piston)

Se pozitioneaza (TL) x 2 buc pe placile (1) in locurile pe care le-ati insemnat inainte cu creionul si se prind cu suruburi (S3) 3.5x16 -3buc.

#### Pasul 4 (Montaj repere)

Se prind de placa laterala (3) placile (1) si (4) cu demontabili (De) x 10 buc - cate 2buc / placa in gaurile prestabilite, urmand ca apoi sa se infileteze (Ca)x 10 buc pana raman stranse.