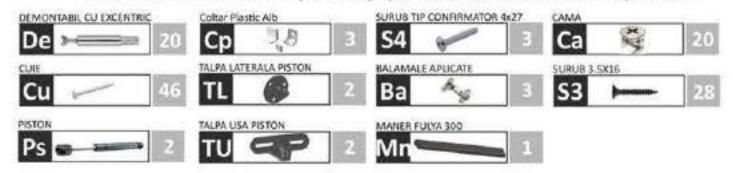

|
|                 | PAL 258X250X16 PAL 1850X250X16 PAL 1850X250X16 PAL 258X250X16 PAL 1376X286X16 | PAL 258X250X16 TAVAN / FUND PAL 1850X250X16 LATERALA DR. PAL 1850X250X16 LATERALA ST. PAL 258X250X16 INTERMEDIARA PAL 1376X286X16 USA |

ATENTIE: MONTAJUL NECORESPUNZĂTOR ATRAGE DUPĂ SINE PIERDEREA GARANȚIEI PRODUSULUI



Şurubelniţă în cruce sau autofiletantă



Este recomandat ca montajul să fie făcut de minim două persoane



Un ciocan de dimensiune medie

#### Nu te descurci?

Acceseaza site-ul companiei sau scaneaza codul QR pentru instructiuni si video-uri cu montaj

## MOBIRO.

Nu te descurci ?
Acceseaza site-ul companiei
sau scaneaza codul QR pentru
instructiuni si video-uri cu montaj

### Elemente feronerie pt. corp pozitionat orizontal superior:



### Pasul 1 (Montaj Demontabili)

Se prinde cu infiletanta sau surubelnita 20 x (De) pe placile laterale (2) si (3).





Pag. 2 MB-LIPA-C1850 Pag. 11 MB-LIPA-C1850

Nu te descurci?

Acceseaza site-ul companiei sau scaneaza codul QR pentru instructioni si video-uri cu montai

### Pasul 13 (Montaj Maner)

Se monteaza pe placa (5) maner (Mn) x 1 buc cu suruburi (S4) M4x27 - 3 buc in gaurile existente pe placa.



### MOBIRO.

Nu te descurci ?

Acceseaza site-ul companiei
sau scaneaza codul QR pentru
instructiuni si video-uri cu montai

### Pasul 2 (Semne pt. talpa laterala piston)

Se pozitioneaza sablonul de hartie cu inscriptia (Sablon Aplicare Piston Gaz Usa - Se Foloseste la Aplicarea pe Laterala Stanga) pe una din placile (1) si se perforeaza cele trei gauri cu un creion ca si in imag