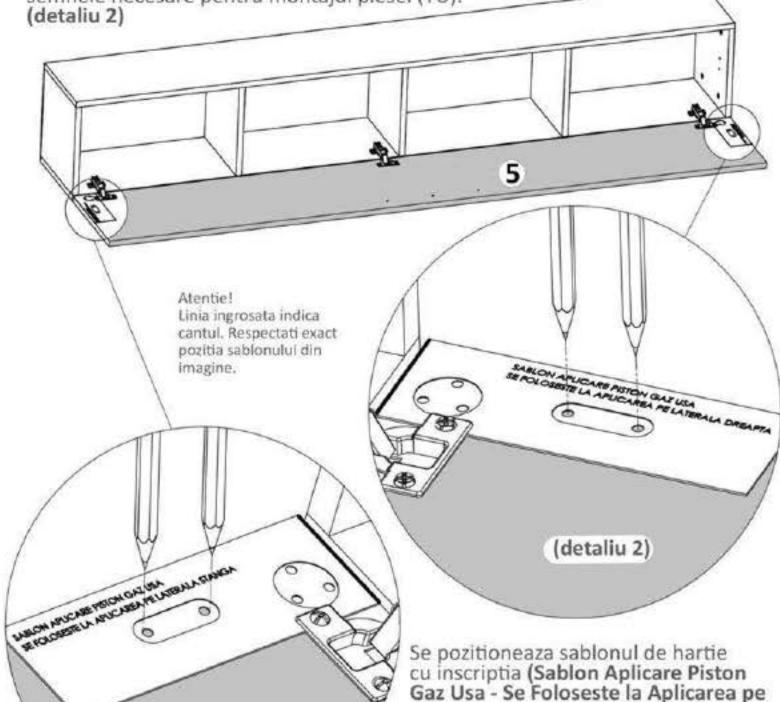

## MOBIRO.

Nu te descurci ?

Acceseaza site-ul companiei
sau scaneaza codul QR pentru
instructiuni si video-uri cu montaj

Laterala Stanga) pe placa (5) si se perforeaza cele doua gauri cu un creion

ca si in imaginea de mai jos rezultand astfel semnele necesare pentru montajul

piesei (TU). (detaliu 1)

Pasul 9 (Semne pt. talpa usa piston)

Se pozitioneaza sablonul de hartie cu inscriptia (Sablon Aplicare Piston Gaz Usa - Se Foloseste la Aplicarea pe Laterala Dreapta) pe placa (5) si se perforeaza cele doua gauri cu un creion ca si in imaginea de mai jos rezultand astfel semnele necesare pentru montajul piesei (TU).