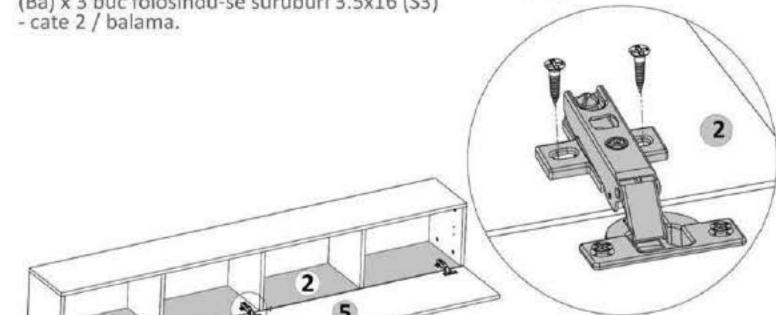

Pasul 8 (Montaj Balamale )

Se lipeste placa (5) de cantul placii (2) si se monteaza pe placa (2) balamale (Ba) x 3 buc folosindu-se suruburi 3.5x16 (S3)