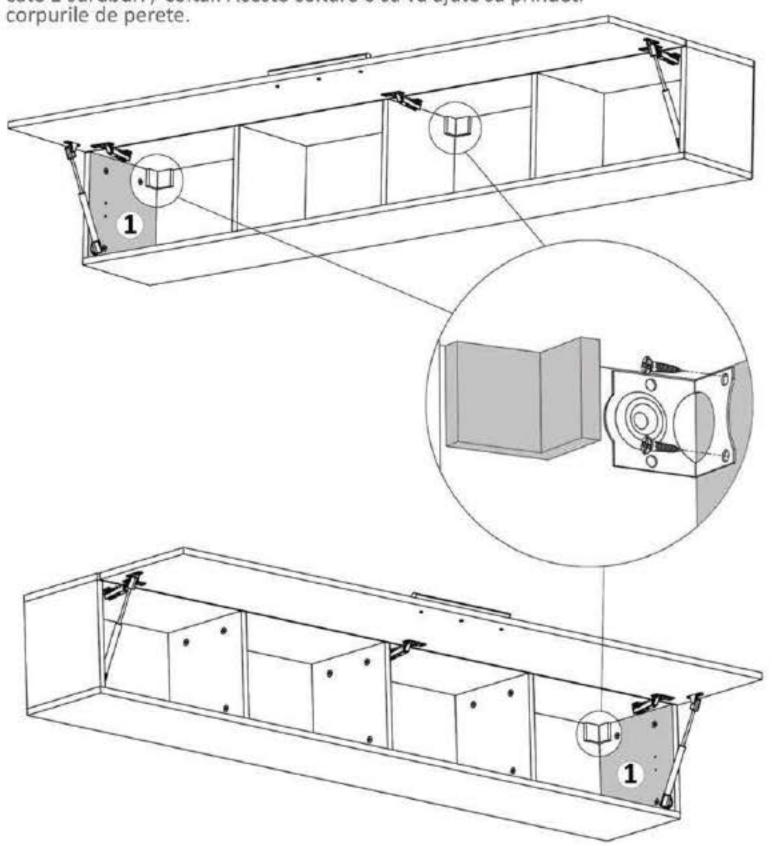

### Pasul 12 (Montaj coltare)

Se monteaza pe placile (1) Coltare (Cp) x 3 buc cu suruburi (S3) 3.5x16 - 6 buc cate 2 suruburi / coltar. Aceste coltare o sa va ajute sa prindeti

Pag. 4 MB-LIPA-C1850 Pag. 9 MB-LIPA-C1850